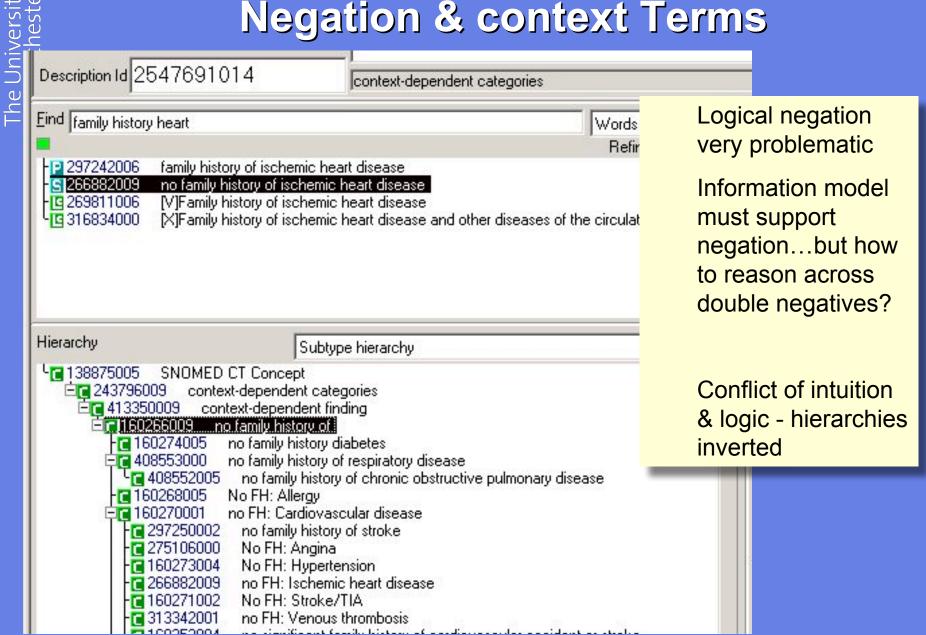

amily\_hx (assoc\_find Diabetes)>
 the combined meaning

What's it really mean? What is legal? Required? Mandatory?...



### MANCHESTER Problems.... **Negation & context Terms**

- Very unlikely to be <u>exhaustively</u> in static terminology
  - Because too numerous
- Must not be detached from 'kernel term'
  - Patient with 'no heart disease' must never be mistaken for patient with 'heart disease'
- Terminological phenomenon.
  - ▶ But places particular constraint on how the information model, and gueries on it. must work
- Despite this...
  - Legacy terminologies pre-coordinated negated terms...but only a subset
  - Legacy information systems must therefore allow negation to cover e.g. negations not present in terminology

MANCHESTER 1824

### Problems.... **Negation & context Terms**





# Summary: Lessons & Directions for terminology

- Understand scaling and the combinatorial explosion.
  - ► All lists are too big and too small
  - Too many niches to cope with one by one
- Focus on applications: "What's it for?"
- Quality assurance
  - Consequences: Gather empirical data; Change and scaling critical
  - ► Content: Appropriateness and precision as well as coverage
  - ► Context: Rigorous specification of binding to applications
  - Process: Evolution, Openess, sustainability, linkage
  - Implicit information: Consult with developers, avoid critiquing known trivia
  - Humility: It is only good for what it's good for
    - "It won't make the coffee"
- Human factors!