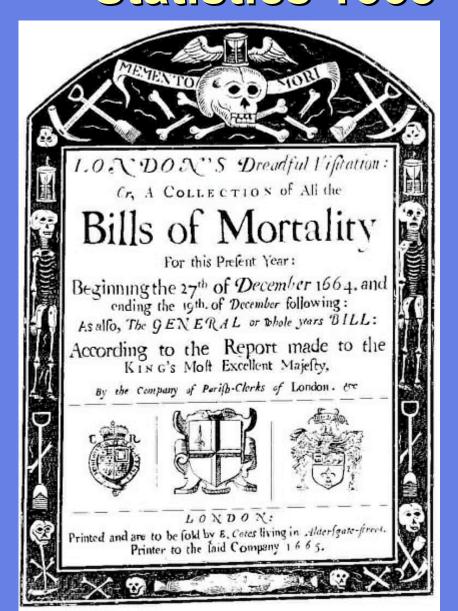

### London Bills of Mortality

every Thursday from 1603 until the 1830s

| 1.0                                                |           | Infants                                                                    |             |
|----------------------------------------------------|-----------|----------------------------------------------------------------------------|-------------|
|                                                    |           | Kinglevil                                                                  | 13          |
| TOTAL SERVICE                                      |           | Leprofie                                                                   | 12          |
|                                                    |           | Meagrome                                                                   | 1z          |
|                                                    | 535       | Mother -                                                                   | I           |
|                                                    | 100       |                                                                            |             |
| A CED A                                            | L         | Division                                                                   | 28tj        |
| 42 2 40                                            | -         | Parples                                                                    | - 1         |
| a maritime of                                      |           | Quinfie                                                                    | {3          |
| A Bortive                                          | 1         |                                                                            | 3           |
| A Aged 1                                           | 6.        | Ricken                                                                     |             |
| Apoptexic                                          |           | Riling of the Lights-                                                      | 32          |
| Childbed 2                                         |           | Ropanie Eighb                                                              | - 3         |
| Chrisomes2                                         |           | Scowring-                                                                  | 3           |
| Confumption                                        | 30 .      | 2011AA                                                                     | <b>—</b> [3 |
| Convultion                                         | 8         | Sported Feaver                                                             | 174         |
| Cough                                              |           | Stillborg                                                                  | 11:         |
| Dillracted                                         | J., 3     | Scone-                                                                     | - 3         |
| Distracted  Droplie  Drownd in a Disch at Saviours | 12        | Stopping of the flomsch-                                                   | 710         |
| Drownd in a Dirch at Saviours                      | rs 22     | Suddenly ————                                                              | j2          |
| ACIDITAL PARTY COMMENTS                            |           | Surfeit-                                                                   | 85          |
| Foxer Flor and Small-pox                           | 14        | Teeth                                                                      | -190        |
| Flor and Small-pox:                                |           | Thruth                                                                     | -14         |
|                                                    |           | Tiffick                                                                    | — 3         |
| Grief                                              | 3         | U'cer——                                                                    | 13.         |
| Griping in the Guts                                | 70        | Vomiting-                                                                  | 1           |
| Taundies                                           | 2 .       | Wormes                                                                     | 18          |
| Impothume                                          | 16        |                                                                            |             |
|                                                    | 100       |                                                                            |             |
|                                                    | Š.        | 1/2                                                                        |             |
| CMelos- 90                                         | ,         | (Males 2021)                                                               |             |
| Chriffned Females - 88                             | > Buri    | ed Females 2008 > Plazo                                                    | E- 2817     |
| In ali 178                                         | 1         | Cinail-1030                                                                |             |
| Increased in the Buris                             | ils this. | Netkto                                                                     | 6           |
| Parithes clear of the Plage                        | ie        | Males 20217 ed Females 20087 lin ail 4030  Week 101  444 Parithes Infected | - 86        |
|                                                    |           |                                                                            |             |
| The Affice of Bread fer forth by                   | oract of  | the Lord Mater and Cours of .                                              | Aldermi     |
| A memor Wheaten Loai i                             | о солин   | n Nine Ounces and a half, and<br>orres the like weight.                    | three       |

# MANCHESTER Aggregated Statistics 1665