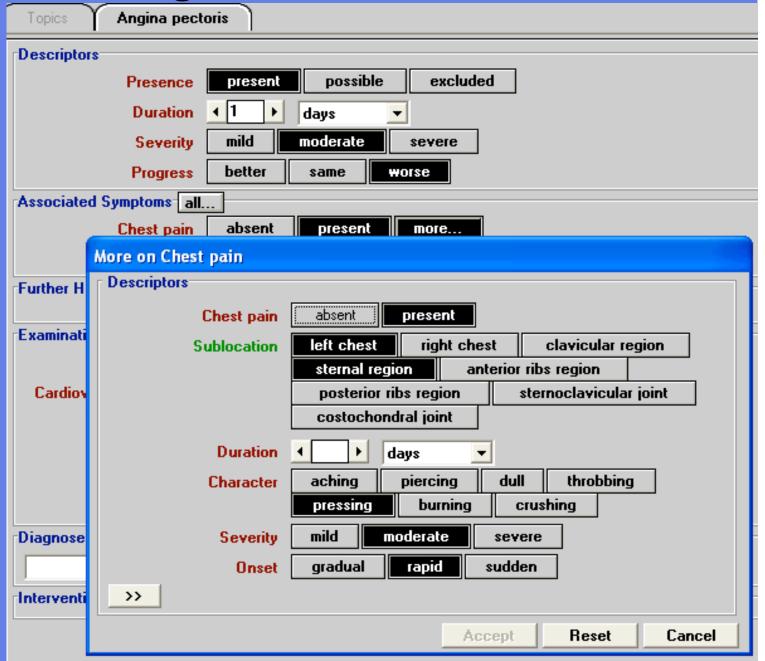

et and highway, while resting, sleeping, eating or engaging in other vital activities

#### MANCHESTER 1824

# Defusing the exploding bicycle: 500 codes in pieces

- ▶ 10 things to hit...
  - Pedestrian / cycle / motorbike / car / HGV / train / unpowered vehicle / a tree / other
- > 5 roles for the injured...
  - Driving / passenger / cyclist / getting in / other
- > 5 activities when injured...
  - resting / at work / sporting / at leisure / other
- 2 contexts...
  - ► In traffic / not in traffic

V12.24 Pedal cyclist injured in collision with two- or three-wheeled motor vehicle, unspecified pedal cyclist, nontraffic accident, while resting, sleeping, eating or engaging in other vital activities



# Conceptual Lego... it could be... Goodbye to picking lists...



#### Intelligent Forms





#### And generate it in language

#### Summary

Moderately severe angina pectoris for 1 day, getting worse

Rapid onset, moderately severe, pressing pain in left chest and sternal region present

On Examination

Cardiovascular system -

Slightly raised JVP

1st and 2nd heart sounds normal

No added heart sounds

Pulse rate 104 per minute

Blood pressure 138/90 mm Hg



### Logic as the clips for "Conceptual Lego"

hand

extremity

body

chronic

acute

abnormal normal

gene

protein

polysacharide

cell

expression

Lung

infection

inflammation

bacterium

virus

deletion

polymorphism

mucus

ischaemic





### Logic as the clips for "Conceptual Lego"

"SNPolymorphism of CFTRGene causing Defect in Membrane Transport of Chloride Ion causing Increase in Viscosity of Mucus in Cystic Fib