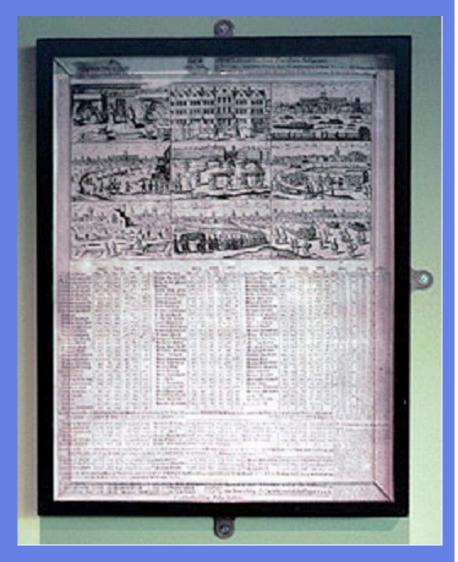

### London Bills of Mortality

every Thursday from 1603 until the 1830s

| 1.0                                                |           | Infants                                                                    |             |
|----------------------------------------------------|-----------|----------------------------------------------------------------------------|-------------|
|                                                    |           | Kinglevil                                                                  | 13          |
| TOTAL SERVICE                                      |           | Leprofie                                                                   | 12          |
|                                                    |           | Meagrome                                                                   | 1z          |
|                                                    | 535       | Mother -                                                                   | I           |
|                                                    | 100       |                                                                            |             |
| A CED A                                            | L         | Division                                                                   | 28tj        |
| 42 2 40                                            | -         | Parples                                                                    | - 1         |
| a maritime of                                      |           | Quinfie                                                                    | {3          |
| A Bortive                                          | 1         |                                                                            | 3           |
| A Aged 1                                           | 6.        | Ricken                                                                     |             |
| Apoptexic                                          |           | Riling of the Lights-                                                      | 32          |
| Childbed 2                                         |           | Ropanie Eighb                                                              | - 3         |
| Chrisomes2                                         |           | Scowring-                                                                  | 3           |
| Confumption                                        | 30 .      | 2011AA                                                                     | <b>—</b> [3 |
| Convultion                                         | 8         | Sported Feaver                                                             | 174         |
| Cough                                              |           | Stillborg                                                                  | 11:         |
| Dillracted                                         | J., 3     | Scone-                                                                     | - 3         |
| Distracted  Droplie  Drownd in a Disch at Saviours | 12        | Stopping of the flomsch-                                                   | 710         |
| Drownd in a Dirch at Saviours                      | rs 22     | Suddenly ————                                                              | j2          |
| ACIDITAL PARTY COMMENTS                            |           | Surfeit-                                                                   | 85          |
| Foxer Flor and Small-pox                           | 14        | Teeth                                                                      | -190        |
| Flor and Small-pox:                                |           | Thruth                                                                     | -14         |
|                                                    |           | Tiffick                                                                    | — 3         |
| Grief                                              | 3         | U'cer——                                                                    | 13.         |
| Griping in the Guts                                | 70        | Vomiting-                                                                  | 1           |
| Taundies                                           | 2 .       | Wormes                                                                     | 18          |
| Impothume                                          | 16        |                                                                            |             |
|                                                    | 100       |                                                                            |             |
|                                                    | Š.        | 1/2                                                                        |             |
| CMelos- 90                                         | ,         | (Males 2021)                                                               |             |
| Chriffned Females - 88                             | > Buri    | ed Females 2008 > Plazo                                                    | E- 2817     |
| In ali 178                                         | 1         | Cinail-1030                                                                |             |
| Increased in the Buris                             | ils this. | Netkto                                                                     | 6           |
| Parithes clear of the Plage                        | ie        | Males 20217 ed Females 20087 lin ail 4030  Week 101  444 Parithes Infected | - 86        |
|                                                    |           |                                                                            |             |
| The Affice of Bread fer forth by                   | oract of  | the Lord Mater and Cours of .                                              | Aldermi     |
| A memor Wheaten Loai i                             | о солин   | n Nine Ounces and a half, and<br>orres the like weight.                    | three       |